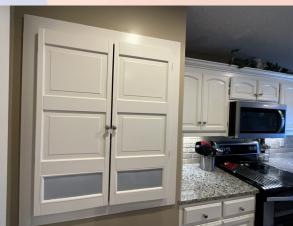

• Pets: Refer to Pet Policy

• 4 bedroom, 2 on main level and two basement level.

• **3 Full baths:** Full bath on main level and master en suite bath. One full bath for bedrooms on basement level.

• **Kitchen:** Granite countertops with upgraded appliances to include Refrigerator, electric range oven, microwave, & dishwasher...

## 4414 Garland St, Leavenworth, KS

Beautiful kitchen with stainless steel appliances and granite countertops. Complete with a barn door to the laundry and a peninsula with bar stool seating.

Living room is in the center of the main level as you come in front door and is next to dining area and kitchen for easy entertaining. Access to deck is from dining room.