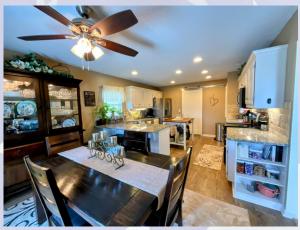

• Dining Room: Dining area open

to kitchen, offers access to deck.

- Living Room: Located in center of home next to dining room.
- Family room basement level with walk out to back yard and patio.
- Washer/Dryer hook ups: Located by garage entrance and kitchen.
- Central air & heat.
- Great exterior spaces with large deck and back yard.
- Garage: Two car garage.
- Fenced Yard: Fully fenced, wooden privacy, storage shed for lawn equipment.
- Leavenworth School District.
- Centrally located and only 10 minutes from Ft. Leavenworth.

## 4414 Garland St, Leavenworth, KS

Beautiful kitchen with stainless steel appliances and granite countertops. Complete with a barn door to the laundry and a peninsula with bar stool seating.

Living room is in the center of the main level as you come in front door and is next to dining area and kitchen for easy entertaining. Access to deck is from dining room.