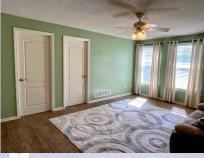

• Dining Room: Dining area open

to kitchen, offers access to deck.

- Living Room: Located in center of home next to dining room.
- Family room basement level with walk out to back yard and patio.
- Washer/Dryer hook ups: Located by garage entrance and kitchen.
- Central air & heat.
- Great exterior spaces with large deck and back yard.
- Garage: Two car garage.
- Fenced Yard: Fully fenced, wooden privacy, storage shed for lawn equipment.
- Leavenworth School District.
- Centrally located and only 10 minutes from Ft. Leavenworth.

## 4414 Garland St, Leavenworth, KS

Beautiful kitchen with stainless steel appliances and granite countertops. Complete with a barn door to the laundry and a peninsula with bar stool seating.

Living room is in the center of the main level as you come in front door and is next to dining area and kitchen for easy entertaining. Access to deck is from dining room.