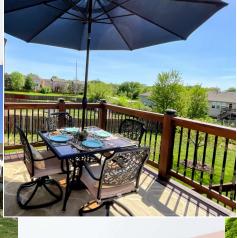

• Dining Room: Dining area open

to kitchen, offers access to deck.

- Living Room: Located in center of home next to dining room.
- Family room basement level with walk out to back yard and patio.
- Washer/Dryer hook ups: Located by garage entrance and kitchen.
- Central air & heat.
- Great exterior spaces with large deck and back yard.
- Garage: Two car garage.
- Fenced Yard: Fully fenced, wooden privacy, storage shed for lawn equipment.
- Leavenworth School District.
- Centrally located and only 10 minutes from Ft. Leavenworth.

## 4414 Garland St, Leavenworth, KS

Beautiful kitchen with stainless steel appliances and granite countertops. Complete with a barn door to the laundry and a peninsula with bar stool seating.

Living room is in the center of the main level as you come in front door and is next to dining area and kitchen for easy entertaining. Access to deck is from dining room.