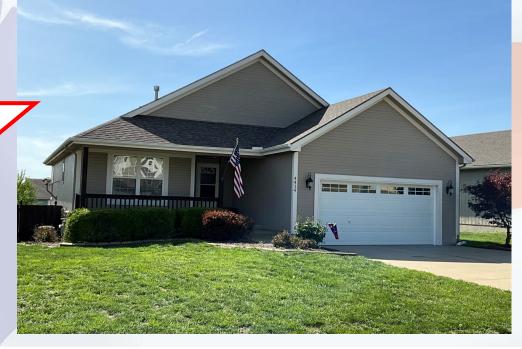

## 4414 Garland St Leavenworth, KS

Live on a quiet
Cul de sac

• Type of Rental: Ranch style home with approx 2200 sq feet, situated on a quiet cul de sac.

• Monthly Rent: \$2150

• Security deposit: One month's rent

• Dining Room: Dining area open

to kitchen, offers access to deck.

- Living Room: Located in center of home next to dining room.
- Family room basement level with walk out to back yard and patio.
- Washer/Dryer hook ups: Located by garage entrance and kitchen.
- Central air & heat.
- Great exterior spaces with large deck and back yard.
- Garage: Two car garage.
- Fenced Yard: Fully fenced, wooden privacy, storage shed for lawn equipment.
- Leavenworth School District.
- Centrally located and only 10 minutes from Ft. Leavenworth.