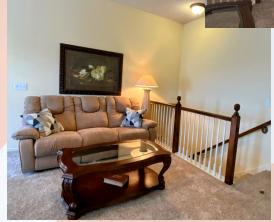

• Dining Room: Dining area open

to kitchen, offers access to deck.

- Living Room: Located in center of home next to dining room.
- Family room basement level with walk out to back yard and patio.
- Washer/Dryer hook ups: Located by garage entrance and kitchen.
- Central air & heat.
- Great exterior spaces with large deck and back yard.
- Garage: Two car garage.
- Fenced Yard: Fully fenced, wooden privacy, storage shed for lawn equipment.
- Leavenworth School District.
- Centrally located and only 10 minutes from Ft. Leavenworth.

## 4414 Garland St, Leavenworth, KS

Beautiful kitchen with stainless steel appliances and granite countertops. Complete with a barn door to the laundry and a peninsula with bar stool seating.

Living room is in the center of the main level as you come in front door and is next to dining area and kitchen for easy entertaining. Access to deck is from dining room.