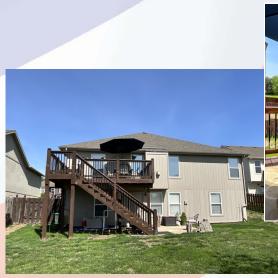

• Dining Room: Dining area open

to kitchen, offers access to deck.

- Living Room: Located in center of home next to dining room.
- Family room basement level with walk out to back yard and patio.
- Washer/Dryer hook ups: Located by garage entrance and kitchen.
- Central air & heat.
- Great exterior spaces with large deck and back yard.
- Garage: Two car garage.
- Fenced Yard: Fully fenced, wooden privacy, storage shed for lawn equipment.
- Leavenworth School District.
- Centrally located and only 10 minutes from Ft. Leavenworth.

## 4414 Garland St, Leavenworth, KS

Basement level has two spacious bedrooms, full bath, family room & lots of storage!

Back yard is larger than average, fully fenced and has storage shed for yard equipment.