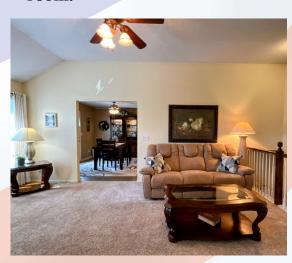

• Dining Room: Dining area open

to kitchen, offers access to deck.

- Living Room: Located in center of home next to dining room.
- Family room basement level with walk out to back yard and patio.
- Washer/Dryer hook ups: Located by garage entrance and kitchen.
- Central air & heat.
- Great exterior spaces with large deck and back yard.
- Garage: Two car garage.
- Fenced Yard: Fully fenced, wooden privacy, storage shed for lawn equipment.
- Leavenworth School District.
- Centrally located and only 10 minutes from Ft. Leavenworth.

## 4414 Garland St, Leavenworth, KS

Beautiful kitchen with stainless steel appliances and granite countertops. Complete with a barn door to the laundry and a peninsula with bar stool seating.

Living room is in the center of the main level as you come in front door and is next to dining area and kitchen for easy entertaining. Access to deck is from dining room.