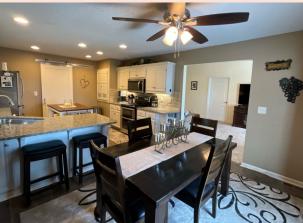

• Dining Room: Dining area open

to kitchen, offers access to deck.

- Living Room: Located in center of home next to dining room.
- Family room basement level with walk out to back yard and patio.
- Washer/Dryer hook ups: Located by garage entrance and kitchen.
- Central air & heat.
- Great exterior spaces with large deck and back yard.
- Garage: Two car garage.
- Fenced Yard: Fully fenced, wooden privacy, storage shed for lawn equipment.
- Leavenworth School District.
- Centrally located and only 10 minutes from Ft. Leavenworth.

## 4414 Garland St, Leavenworth, KS

Beautiful kitchen with stainless steel appliances and granite countertops. Complete with a barn door to the laundry and a peninsula with bar stool seating.

Living room is in the center of the main level as you come in front door and is next to dining area and kitchen for easy entertaining. Access to deck is from dining room.