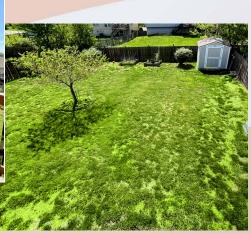

• Dining Room: Dining area open

to kitchen, offers access to deck.

- Living Room: Located in center of home next to dining room.
- Family room basement level with walk out to back yard and patio.
- Washer/Dryer hook ups: Located by garage entrance and kitchen.
- Central air & heat.
- Great exterior spaces with large deck and back yard.
- Garage: Two car garage.
- Fenced Yard: Fully fenced, wooden privacy, storage shed for lawn equipment.
- Leavenworth School District.
- Centrally located and only 10 minutes from Ft. Leavenworth.

## 4414 Garland St, Leavenworth, KS

Basement level has two spacious bedrooms, full bath, family room & lots of storage!

Back yard is larger than average, fully fenced and has storage shed for yard equipment.