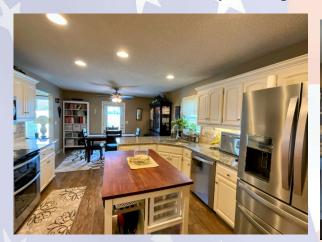

• Pets: Refer to Pet Policy

• 4 bedroom, 2 on main level and two basement level.

• **3 Full baths:** Full bath on main level and master en suite bath. One full bath for bedrooms on basement level.

• **Kitchen:** Granite countertops with upgraded appliances to include Refrigerator, electric range oven, microwave, & dishwasher...

## 4414 Garland St, Leavenworth, KS

Beautiful kitchen with stainless steel appliances and granite countertops. Complete with a barn door to the laundry and a peninsula with bar stool seating.

Living room is in the center of the main level as you come in front door and is next to dining area and kitchen for easy entertaining. Access to deck is from dining room.