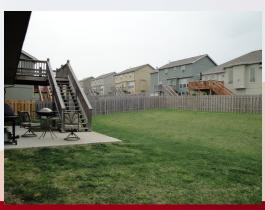

- Main floor living room with fireplace, lower level family room.
- Laundry room sits behind LL bath.
- Central air & heat
- Deck off dining room with stairs to back yard, concrete patio
- 2 car garage
- Fenced Yard, wooden privacy
- Lansing School District.
- Highland Pointe Subdivision with neighborhood playground and picnic area.
- 10 min from Ft. Leavenworth.

BACK YARD: Fully fenced with shadowbox style privacy fence, concrete patio, and deck which is accessible from kitchen/dining area.