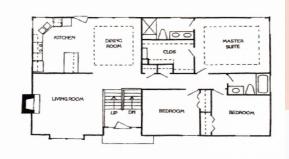

## 805 Highland Dr, Leavenworth, KS

UPPER LEVEL: Open concept with large kitchen on east side, hardwood throughout kitchen, dining, living room, and down the hall on upper level. Access to deck off dining room. Master bedroom & master en suite located on west side. Master bath has double vanity sink, shower, etc. Master has large walk in closet. Two bedrooms located about the garage area and hall bath are also located on this level.