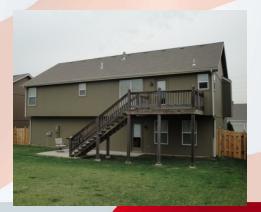

BACK YARD: Fully fenced with shadowbox style privacy fence, concrete patio, and deck which is accessible from kitchen/dining area.