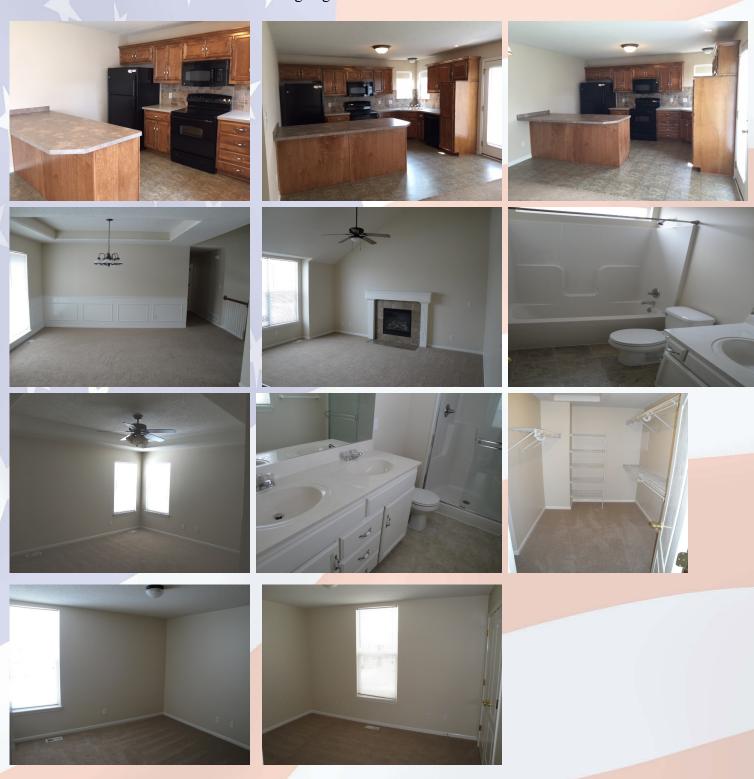

## 805 Highland Dr, Leavenworth, KS

Highland Pointe

Great Kitchen!

Hansen Properties

Rick & Shari Hansen 913.547.1113/1114 www.hansensproperties.com

Fmail

Hansensproperties@yahoo.com

- **Monthly Rent:** \$1800
- **Security deposit:** One months rent
- Pets: Refer to pet policy
- 4 bedroom, 3 UL, 1 LL
- **3 baths**, 2 on UL, 1 on LL. Master bath en suite has double vanity sinks and walk in closet.
- Kitchen: Appliances include Refrigerator, electric range oven, microwave, & dishwasher.
  Peninsula with seating and additional cabinetry.

## 805 Highland Dr, Leavenworth, KS

UPPER LEVEL: Open concept with large kitchen on east side, hardwood throughout kitchen, dining, living room, and down the hall on upper level. Access to deck off dining room. Master bedroom & master en suite located on west side. Master bath has double vanity sink, shower, etc. Master has large walk in closet. Two bedrooms located about the garage area and hall bath are also located on this level.

## 805 Highland Dr, Leavenworth, KS

LOWER LEVEL: Family room, bedroom and full bath are located on the lower level. LL also has a laundry room to the back of the full bath. There is a storage room to the front of the garage.