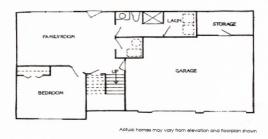

## 805 Highland Dr, Leavenworth, KS

LOWER LEVEL: Family room, bedroom and full bath are located on the lower level. LL also has a laundry room to the back of the full bath. There is a storage room to the front of the garage.