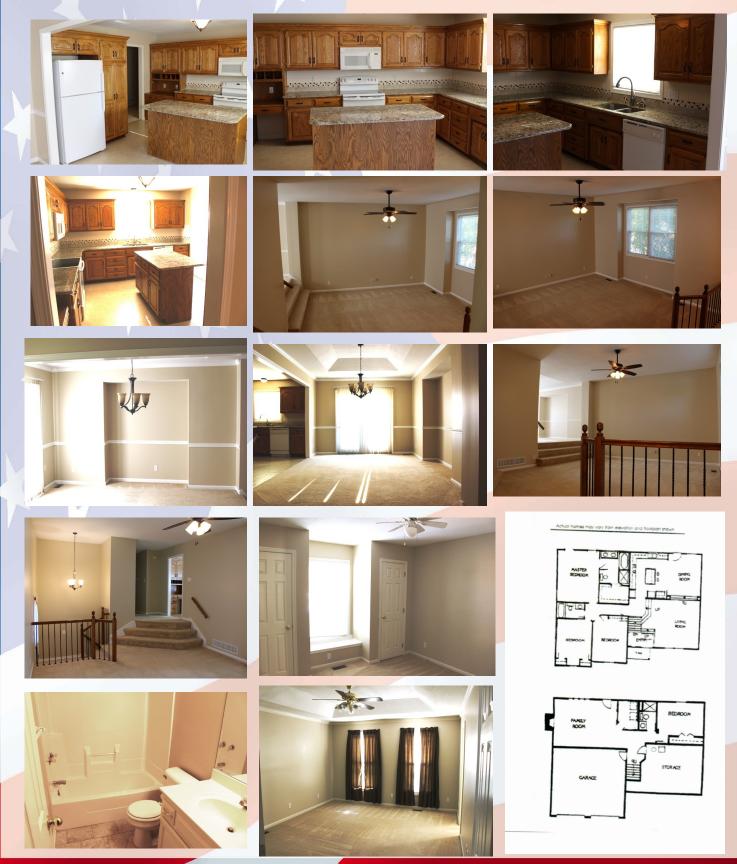

#### Hansen Properties

Rick & Shari Hansen 913.547.1113/1114 www.hansensproperties.com

Email: Hansensproperties@yahoo.com

- **Type of Rental**: Front to back split style home with approx 2350 sq feet finished.
- Monthly Rent: \$1850
- Security deposit: One month's rent
- Pets: Refer to Pet Policy
- 4 bedroom, 3 UL, 1 LL
- 3 baths, 2 on UL (master bath en suite and hall bath), plus 1 on LL.
- Kitchen: Appliances include Refrigerator, electric range oven, microwave, & dishwasher., Granite Countertops & center island with overhang for seating.
- Living Room ML.

- Family Room: LL, fireplace.
- Laundry room is located LL.
- Central air & heat
- 2 car garage
- Fenced Yard, wooden privacy.
- Inground sprinkler system.
- Leavenworth School District.
- Located close to Warren Middle School & 10th Avenue park which has walking/jogging path, soccer fields, track, etc. Approx. 10 minutes from Ft Leavenworth and close to shopping Wal Mart, Dillons, etc.

### 4208 Grand Ave, Leavenworth, KS

**UPPER LEVEL:** Beautiful kitchen with granite countertops and center island with overhang for seating. A dining room, living room and three bedrooms are also located on this level to include master bedroom with en suite and hall bath.