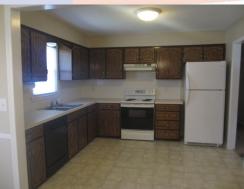

## 1208 Michigan, Leavenworth, KS

**UPPER LEVEL**: Home has neutral paint and flooring throughout. Kitchen has lots of cabinetry and storage and is open to dining room. Access to deck is from the dining room. Living room has gas assist wood burning fireplace. Master bedroom has private en suite. There is also a hall bath and two generous bedrooms on this level.