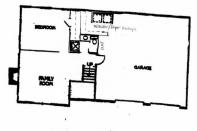

## 1208 Michigan, Leavenworth, KS

LOWER LEVEL: Has family room with gas assist wood burning fireplace, 4th bedroom and bath with shower. There is storage under the stairs and to the front of the garage. Laundry is located to the front of the garage left side behind where the bath is located on the basement level. There is shelving in this area