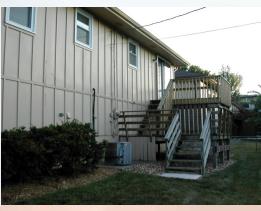

**BACK YARD:** Fully fenced back yard with privacy fence. There is a two tiered deck with stairs off dining room on main (upper level).