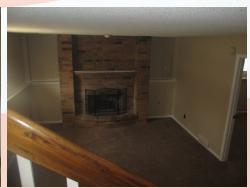

## 1208 Michigan, Leavenworth, KS

**UPPER LEVEL**: Home has neutral paint and flooring throughout. Kitchen has lots of cabinetry and storage and is open to dining room. Access to deck is from the dining room. Living room has gas assist wood burning fireplace. Master bedroom has private en suite. There is also a hall bath and two generous bedrooms on this level.