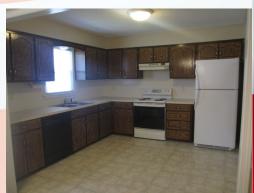

## 1208 Michigan, Leavenworth, KS

**UPPER LEVEL**: Home has neutral paint and flooring throughout. Kitchen has lots of cabinetry and storage and is open to dining room. Access to deck is from the dining room. Living room has gas assist wood burning fireplace. Master bedroom has private en suite. There is also a hall bath and two generous bedrooms on this level.