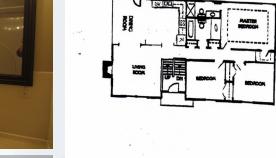

## 1208 Michigan, Leavenworth, KS

**UPPER LEVEL**: Home has neutral paint and flooring throughout. Kitchen has lots of cabinetry and storage and is open to dining room. Access to deck is from the dining room. Living room has gas assist wood burning fireplace. Master bedroom has private en suite. There is also a hall bath and two generous bedrooms on this level.