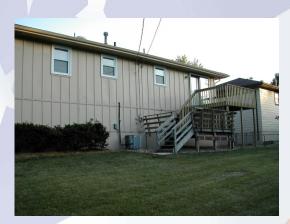

**BACK YARD:** Fully fenced back yard with privacy fence. There is a two tiered deck with stairs off dining room on main (upper level).