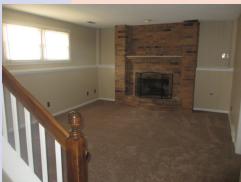

## 1208 Michigan, Leavenworth, KS

**UPPER LEVEL**: Home has neutral paint and flooring throughout. Kitchen has lots of cabinetry and storage and is open to dining room. Access to deck is from the dining room. Living room has gas assist wood burning fireplace. Master bedroom has private en suite. There is also a hall bath and two generous bedrooms on this level.