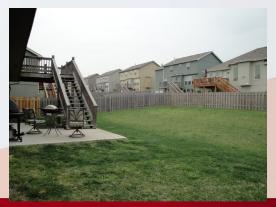

Actual homes may vary from elevation and floorplan shown

**BACK YARD:** Fully fenced with shadowbox style privacy fence, concrete patio, and deck which is accessible from kitchen/dining area.