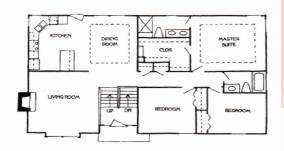

## 805 Highland Dr, Leavenworth, KS

**UPPER LEVEL**: Open concept with large kitchen on east side, hardwood throughout kitchen, dining, living room, and down the hall on upper level. Access to deck off dining room. Master bedroom & master en suite located on west side. Master bath has double vanity sink, shower, etc. Master has large walk in closet. Two bedrooms located about the garage area and hall bath are also located on this level.