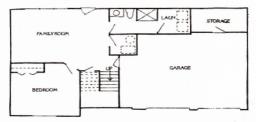

## 805 Highland Dr, Leavenworth, KS

**LOWER LEVEL:** Family room, bedroom and full bath are located on the lower level. LL also has a laundry room to the back of the full bath. There is a storage room to the front of the garage.