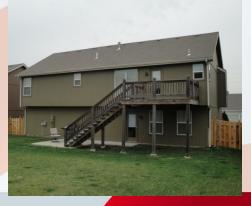

Actual homes may vary from elevation and floorplan shown

**BACK YARD:** Fully fenced with shadowbox style privacy fence, concrete patio, and deck which is accessible from kitchen/dining area.