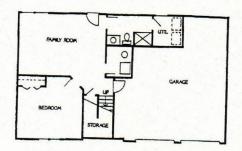

## 802 Blueberry, Lansing, KS

LOWER LEVEL: Family room, 4th bedroom, bath, and laundry room are located on this level. Family room walks out to back yard which is fully fenced.