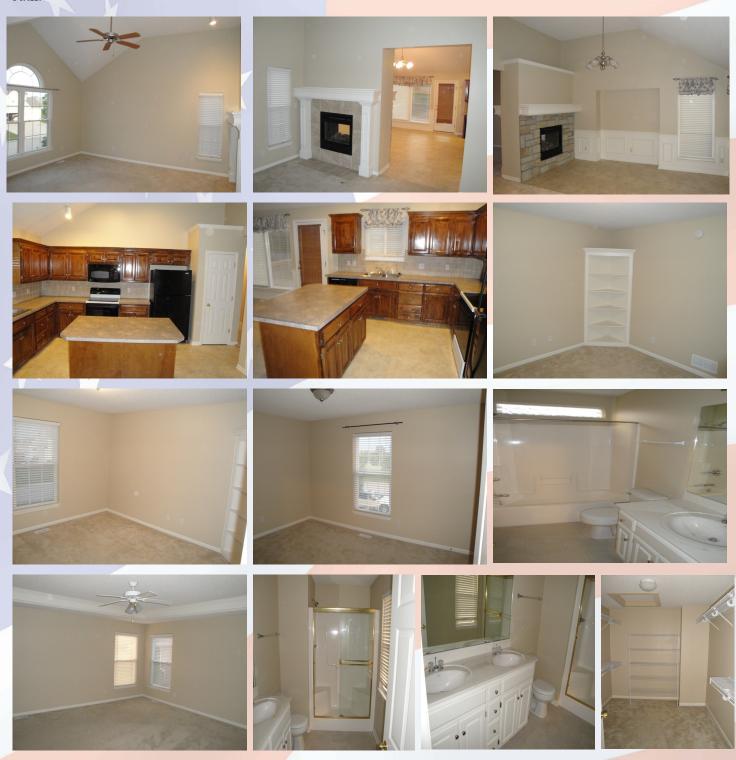

## 802 Blueberry, Lansing, KS

MAIN LEVEL: Traditional split entry with kitchen in center as you come up the stairs. The living room is off to the front left and the dining room to the back left. A doublesided fireplace sits between the living and dining room. Three bedrooms are located on this level to include the master and master ensuite, and hall bath.

## 802 Blueberry, Lansing, KS

LOWER LEVEL: Family room, 4th bedroom, bath, and laundry room are located on this level. Family room walks out to back yard which is fully fenced.