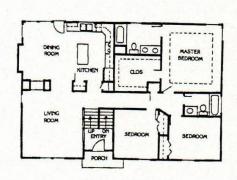

## 802 Blueberry, Lansing, KS

MAIN LEVEL: Traditional split entry with kitchen in center as you come up the stairs. The living room is off to the front left and the dining room to the back left. A doublesided fireplace sits between the living and dining room. Three bedrooms are located on this level to include the master and master ensuite, and hall bath.

## 802 Blueberry, Lansing, KS

LOWER LEVEL: Family room, 4th bedroom, bath, and laundry room are located on this level. Family room walks out to back yard which is fully fenced.