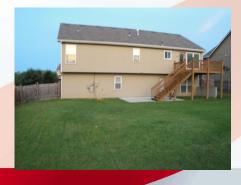

## **BACKYARD:**

Deck access is from dining room.

Deck stairs lead onto a concrete patio. Fully fenced with wooden privacy fence.

Actual homes may vary from elevation and floorplan shown