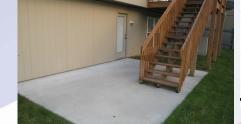

## **BACKYARD:**

Deck access is from dining room.

Deck stairs lead onto a concrete patio. Fully fenced with wooden privacy fence.

Actual homes may vary from elevation and floorplan shown