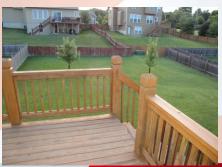

## **BACKYARD:**

Deck access is from dining room.

Deck stairs lead onto a concrete patio. Fully fenced with wooden privacy fence.

Actual homes may vary from elevation and floorplan shown