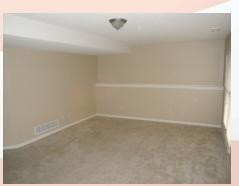

## 802 Blueberry, Lansing, KS

MAIN LEVEL: Traditional split entry with kitchen in center as you come up the stairs. The living room is off to the front left and the dining room to the back left. A doublesided fireplace sits between the living and dining room. Three bedrooms are located on this level to include the master and master ensuite, and hall bath.