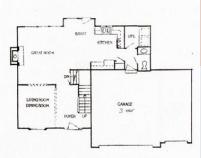

## 4515 Edgehill, Leavenworth, KS

MAIN LEVEL: Open stairway and open concept living space. Great room with fireplace and second living room to the front left of house to use as dining room for formal dining set, playroom for the kiddos, or etc. Laundry room sits behind kitchen (stove side), with powder room there also as you go out to the 3-car garage. Grand stairway is to the right as you come in to the front door entrance. Kitchen has lots of cabinetry (island belongs to tenant and does not stay).

**GARAGE:** Three stall garage with great space for cars and lawn mowing equipment/storage. Access spacious, flat backyard from dining nook in center of house. Backyard is fully fenced with wooden privacy fence.