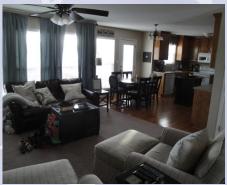

## 4515 Edgehill, Leavenworth, KS

MAIN LEVEL: Open stairway and open concept living space. Great room with fireplace and second living room to the front left of house to use as dining room for formal dining set, playroom for the kiddos, or etc. Laundry room sits behind kitchen (stove side), with powder room there also as you go out to the 3-car garage. Grand stairway is to the right as you come in to the front door entrance. Kitchen has lots of cabinetry (island belongs to tenant and does not stay).