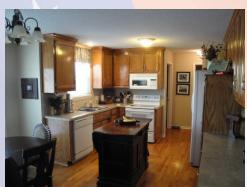

## 4515 Edgehill, Leavenworth, KS

Cul de sac & Finished Basement!

Hansen Properties

Rick & Shari Hansen 913.547.1113/1114 www.hansensproperties.com

Fmail

Hansensproperties@yahoo.com

- Monthly Rent: \$1800
- Security deposit (one months rent) & Pet deposit if pet approved (1/2 months rent)
- 4 bedroom, all on 2nd story, UL
- 3.5 baths, two full baths UL hall & master en suite, powder room (.5) on main level, & full bath basement.level.
- **Kitchen:** Refrigerator, electric range oven, microwave, & dishwasher with eat in dining area and sight lines to living room. Front room can be used as formal dining or additional living space.

## 4515 Edgehill, Leavenworth, KS

MAIN LEVEL: Open stairway and open concept living space. Great room with fireplace and second living room to the front left of house to use as dining room for formal dining set, playroom for the kiddos, or etc. Laundry room sits behind kitchen (stove side), with powder room there also as you go out to the 3-car garage. Grand stairway is to the right as you come in to the front door entrance. Kitchen has lots of cabinetry (island belongs to tenant and does not stay).