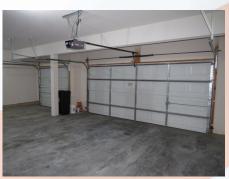

**GARAGE:** Three stall garage with great space for cars and lawn mowing equipment/storage. Access spacious, flat backyard from dining nook in center of house. Backyard is fully fenced with wooden privacy fence.