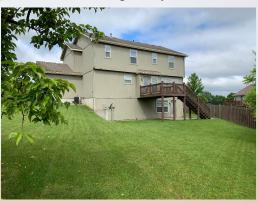

- Fireplace: Yes, ML Living room.
- **Basement** level has family room and full bath, plus storage room.
- Washer/Dryer hook ups: ML laundry room.
- Central air & heat
- 3 car garage
- Fenced Yard: Yes, wooden privacy.
- Lansing School District.
- Highland Pointe subdivision, across from playground and picnic shelter. Approx 10 minutes from Ft. Leavenworth.

**GARAGE:** Three stall garage with great space for cars and lawn mowing equipment/storage. Access spacious, flat backyard from dining nook in center of house. Backyard is fully fenced with wooden privacy fence.