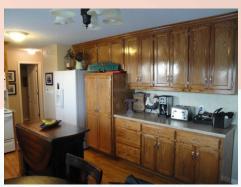

## 4515 Edgehill, Leavenworth, KS

Cul de sac & Finished Basement!

Hansen Properties

Rick & Shari Hansen 913.547.1113/1114 www.hansensproperties.com

Fmail

Hansensproperties@yahoo.com

- Monthly Rent: \$1800
- Security deposit (one months rent) & Pet deposit if pet approved (1/2 months rent)
- 4 bedroom, all on 2nd story, UL
- 3.5 baths, two full baths UL hall & master en suite, powder room (.5) on main level, & full bath basement.level.
- **Kitchen:** Refrigerator, electric range oven, microwave, & dishwasher with eat in dining area and sight lines to living room. Front room can be used as formal dining or additional living space.

## 4515 Edgehill, Leavenworth, KS

MAIN LEVEL: Open stairway and open concept living space. Great room with fireplace and second living room to the front left of house to use as dining room for formal dining set, playroom for the kiddos, or etc. Laundry room sits behind kitchen (stove side), with powder room there also as you go out to the 3-car garage. Grand stairway is to the right as you come in to the front door entrance. Kitchen has lots of cabinetry (island belongs to tenant and does not stay).