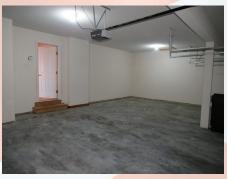

picnic shelter. Approx 10 minutes from Ft. Leavenworth.

## 4515 Edgehill, Leavenworth, KS

MAIN LEVEL: Open stairway and open concept living space. Great room with fireplace and second living room to the front left of house to use as dining room for formal dining set, playroom for the kiddos, or etc. Laundry room sits behind kitchen (stove side), with powder room there also as you go out to the 3-car garage. Grand stairway is to the right as you come in to the front door entrance. Kitchen has lots of cabinetry (island belongs to tenant and does not stay).





















**GARAGE:** Three stall garage with great space for cars and lawn mowing equipment/storage. Access spacious, flat backyard from dining nook in center of house. Backyard is fully fenced with wooden privacy fence.







## 4515 Edgehill, Leavenworth, KS

UPPER LEVEL (2nd Story): Four bedrooms including master suite with en suite and sitting area. Full bath in hallway. Master bath has double vanity sinks, tub/shower combo, toilet room, his & hers closets and linen closet.

















Basement Level: Large family room with full bath. Storage room located to back.