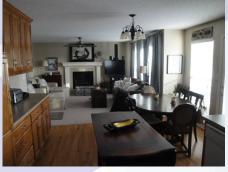

- Fireplace: Yes, ML Living room.
- **Basement** level has family room and full bath, plus storage room.
- Washer/Dryer hook ups: ML laundry room.
- Central air & heat
- 3 car garage
- Fenced Yard: Yes, wooden privacy.
- Lansing School District.
- Highland Pointe subdivision, across from playground and picnic shelter. Approx 10 minutes from Ft. Leavenworth.

## 4515 Edgehill, Leavenworth, KS

MAIN LEVEL: Open stairway and open concept living space. Great room with fireplace and second living room to the front left of house to use as dining room for formal dining set, playroom for the kiddos, or etc. Laundry room sits behind kitchen (stove side), with powder room there also as you go out to the 3-car garage. Grand stairway is to the right as you come in to the front door entrance. Kitchen has lots of cabinetry (island belongs to tenant and does not stay).