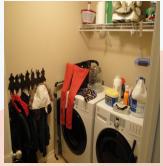

## 4515 Edgehill, Leavenworth, KS

MAIN LEVEL: Open stairway and open concept living space. Great room with fireplace and second living room to the front left of house to use as dining room for formal dining set, playroom for the kiddos, or etc. Laundry room sits behind kitchen (stove side), with powder room there also as you go out to the 3-car garage. Grand stairway is to the right as you come in to the front door entrance. Kitchen has lots of cabinetry (island belongs to tenant and does not stay).