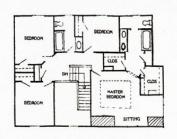

## 4515 Edgehill, Leavenworth, KS

MAIN LEVEL: Open stairway and open concept living space. Great room with fireplace and second living room to the front left of house to use as dining room for formal dining set, playroom for the kiddos, or etc. Laundry room sits behind kitchen (stove side), with powder room there also as you go out to the 3-car garage. Grand stairway is to the right as you come in to the front door entrance. Kitchen has lots of cabinetry (island belongs to tenant and does not stay).

## 4515 Edgehill, Leavenworth, KS

UPPER LEVEL (2nd Story): Four bedrooms including master suite with en suite and sitting area. Full bath in hallway. Master bath has double vanity sinks, tub/shower combo, toilet room, his & hers closets and linen closet.