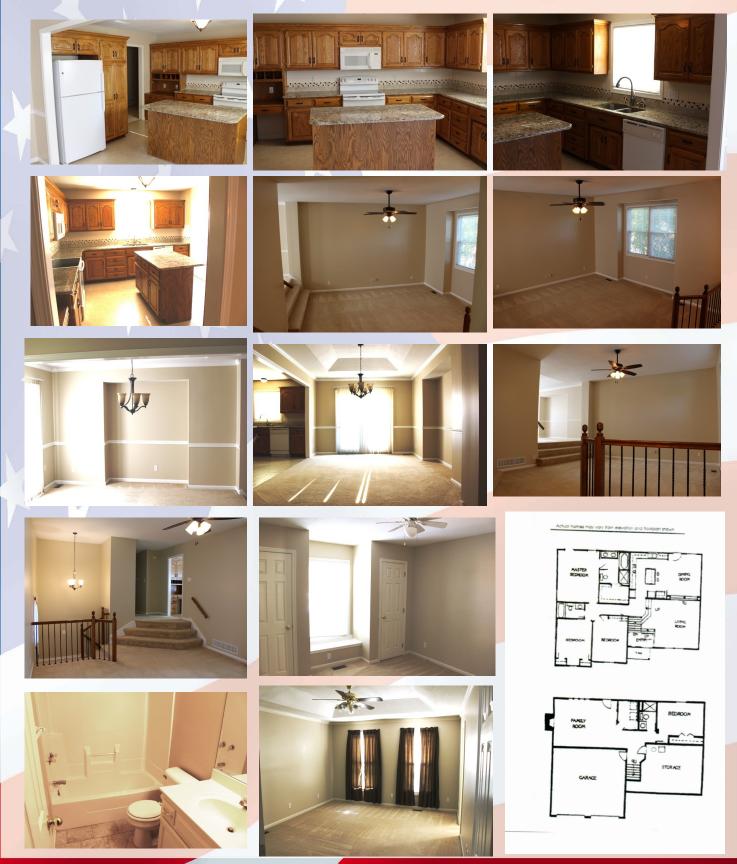

# 4208 Grand Ave, Leavenworth, KS

Beautiful kitchen with granite!

#### Hansen Properties

Rick & Shari Hansen 913.547.1113/1114 www.hansensproperties.com

Email: Hansensproperties@yahoo.com

- **Type of Rental**: Front to back split style home with approx 2350 sq feet finished.
- Monthly Rent: \$1700
- Security deposit (one months rent) & Pet deposit if pet approved (1/2 months rent)
- 4 bedroom, 3 UL, 1 LL
- 3 baths, 2 on UL (master bath en suite and hall bath), plus 1 on LL.
- Kitchen: Appliances include Refrigerator, electric range oven, microwave, & dishwasher., Granite Countertops & center island with overhang for seating.
- Living Room ML.

### 4208 Grand Ave, Leavenworth, KS

**UPPER LEVEL:** Beautiful kitchen with granite countertops and center island with overhang for seating. A dining room, living room and three bedrooms are also located on this level to include master bedroom with en suite and hall bath.

## 4208 Grand Ave, Leavenworth, KS

Master bath has double vanity sinks, tile floors, separate soaking tub, and shower. Master closet is located to the back of bathroom.

**LOWER LEVEL:** A family room with fireplace, one bedroom and full bath are located on this level, as well as the laundry room. There is also a generous storage room (sits under the living room above) located on this level. Access to the garage and back yard are also on this level.