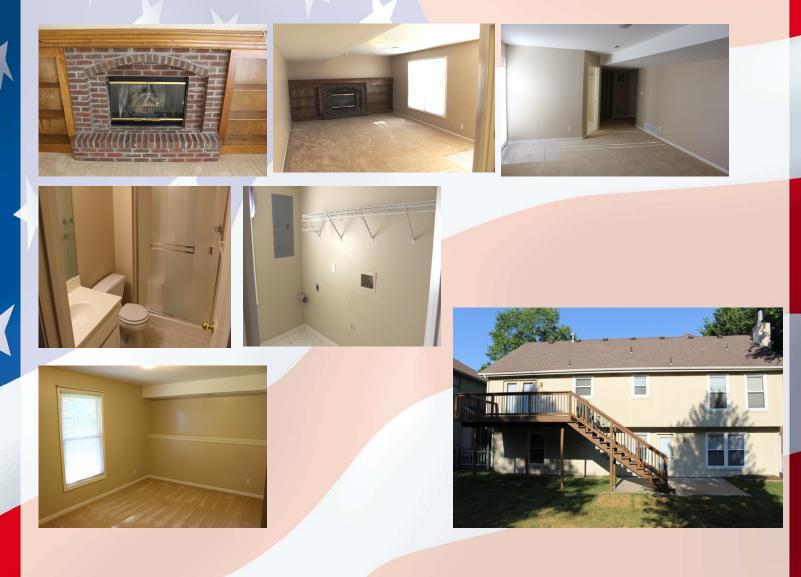

- Family Room: LL, fireplace.
- Laundry room is located LL.
- Central air & heat
- 2 car garage
- Fenced Yard, wooden privacy.
- Inground sprinkler system.
- Leavenworth School District.
- Located close to Warren Middle School & 10th Avenue park which has walking/jogging path, soccer fields, track, etc. Approx. 10 minutes from Ft Leavenworth and close to shopping Wal Mart, Dillons, etc.

## 4208 Grand Ave, Leavenworth, KS

Master bath has double vanity sinks, tile floors, separate soaking tub, and shower. Master closet is located to the back of bathroom.

**LOWER LEVEL:** A family room with fireplace, one bedroom and full bath are located on this level, as well as the laundry room. There is also a generous storage room (sits under the living room above) located on this level. Access to the garage and back yard are also on this level.