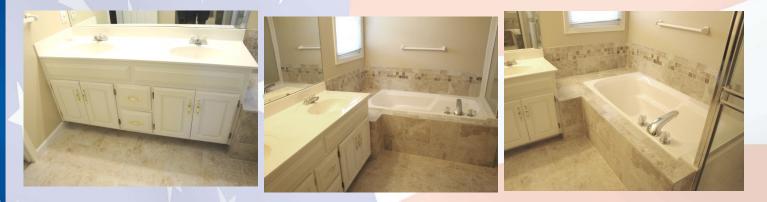

## 4208 Grand Ave, Leavenworth, KS

Master bath has double vanity sinks, tile floors, separate soaking tub, and shower. Master closet is located to the back of bathroom.

**LOWER LEVEL:** A family room with fireplace, one bedroom and full bath are located on this level, as well as the laundry room. There is also a generous storage room (sits under the living room above) located on this level. Access to the garage and back yard are also on this level.