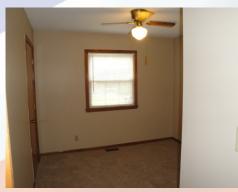

## 3524 Remington, Leavenworth, KS

Front to back split with kitchen and large eat in dining room to back of house. Access deck form dining room. Two bedrooms, hall full bath, master bedroom and en suite are all located on this main floor. The living room is on level of front door and has bay style window configuration.