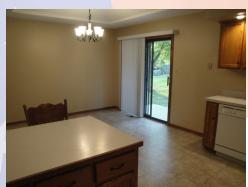

## 3524 Remington Leavenworth, KS

Large
kitchen with
closet pantry
and bar
seating!

Hansen Properties

Rick & Shari Hansen 913.547.1113/1114 www.hansensproperties.com

Fmail

Hansensproperties@yahoo.com

- **Type of Rental**: Front to back split entry style home with approx 1950 sq feet finished.
- Monthly Rent: \$1600
- Security deposit (one months rent) & Pet deposit if pet approved (1/2 months rent)
- 4 bedroom, 3 UL, 1 LL
- 2.5 baths, 2 on UL, .5 on LL
- Kitchen: Appliances include Refrigerator, electric range oven, microwave, & dishwasher..
   Peninsula offers additional prep space and bar seating.
- Patio off dining room
- Fireplace in LL family room.

## 3524 Remington, Leavenworth, KS

Front to back split with kitchen and large eat in dining room to back of house. Access deck form dining room. Two bedrooms, hall full bath, master bedroom and en suite are all located on this main floor. The living room is on level of front door and has bay style window configuration.