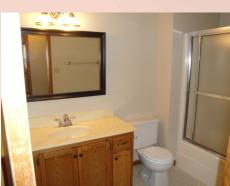

## 3524 Remington, Leavenworth, KS

Front to back split with kitchen and large eat in dining room to back of house. Access deck form dining room. Two bedrooms, hall full bath, master bedroom and en suite are all located on this main floor. The living room is on level of front door and has bay style window configuration.