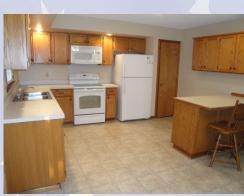

## 3524 Remington Leavenworth, KS

Large
kitchen with
closet pantry
and bar
seating!

Hansen Properties

Rick & Shari Hansen 913.547.1113/1114 www.hansensproperties.com

Fmail

Hansensproperties@yahoo.com

- **Type of Rental**: Front to back split entry style home with approx 1950 sq feet finished.
- Monthly Rent: \$1600
- Security deposit (one months rent) & Pet deposit if pet approved (1/2 months rent)
- 4 bedroom, 3 UL, 1 LL
- 2.5 baths, 2 on UL, .5 on LL
- Kitchen: Appliances include Refrigerator, electric range oven, microwave, & dishwasher..
   Peninsula offers additional prep space and bar seating.
- Patio off dining room
- Fireplace in LL family room.