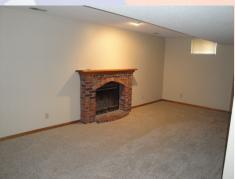

## 3524 Remington Leavenworth, KS

Large
kitchen with
closet pantry
and bar
seating!

Hansen Properties

Rick & Shari Hansen 913.547.1113/1114 www.hansensproperties.com

Fmail

Hansensproperties@yahoo.com

- **Type of Rental**: Front to back split entry style home with approx 1950 sq feet finished.
- Monthly Rent: \$1600
- Security deposit (one months rent) & Pet deposit if pet approved (1/2 months rent)
- 4 bedroom, 3 UL, 1 LL
- 2.5 baths, 2 on UL, .5 on LL
- Kitchen: Appliances include Refrigerator, electric range oven, microwave, & dishwasher..
   Peninsula offers additional prep space and bar seating.
- Patio off dining room
- Fireplace in LL family room.

## 3524 Remington, Leavenworth, KS

Master bedroom has tray ceiling, walk in closet, and en suite.

Lower level has family room with fireplace, half bath, and 4th bedroom. There is storage area under the living room. The laundry is also located on this level in hall closet across from powder room. Access to the garage is on this level.