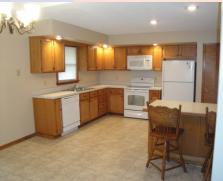

## 3524 Remington Leavenworth, KS

Large
kitchen with
closet pantry
and bar
seating!

Hansen Properties

Rick & Shari Hansen 913.547.1113/1114 www.hansensproperties.com

Fmail

Hansensproperties@yahoo.com

- **Type of Rental**: Front to back split entry style home with approx 1950 sq feet finished.
- Monthly Rent: \$1600
- Security deposit (one months rent) & Pet deposit if pet approved (1/2 months rent)
- 4 bedroom, 3 UL, 1 LL
- 2.5 baths, 2 on UL, .5 on LL
- Kitchen: Appliances include Refrigerator, electric range oven, microwave, & dishwasher..
   Peninsula offers additional prep space and bar seating.
- Patio off dining room
- Fireplace in LL family room.