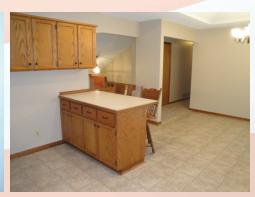

## 3524 Remington Leavenworth, KS

Large
kitchen with
closet pantry
and bar
seating!

Hansen Properties

Rick & Shari Hansen 913.547.1113/1114 www.hansensproperties.com

Fmail

Hansensproperties@yahoo.com

- **Type of Rental**: Front to back split entry style home with approx 1950 sq feet finished.
- Monthly Rent: \$1600
- Security deposit (one months rent) & Pet deposit if pet approved (1/2 months rent)
- 4 bedroom, 3 UL, 1 LL
- 2.5 baths, 2 on UL, .5 on LL
- Kitchen: Appliances include Refrigerator, electric range oven, microwave, & dishwasher..
   Peninsula offers additional prep space and bar seating.
- Patio off dining room
- Fireplace in LL family room.