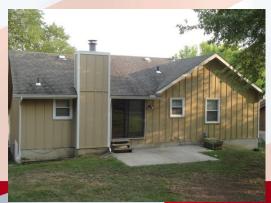

, & LV Middle school. Located approximately 10 min from Ft. Leavenworth.

## 3524 Remington, Leavenworth, KS

Front to back split with kitchen and large eat in dining room to back of house. Access deck form dining room. Two bedrooms, hall full bath, master bedroom and en suite are all located on this main floor. The living room is on level of front door and has bay style window configuration.

















## 3524 Remington, Leavenworth, KS

Master bedroom has tray ceiling, walk in closet, and en suite.





Lower level has family room with fireplace, half bath, and 4th bedroom. There is storage area under the living room. The laundry is also located on this level in hall closet across from powder room. Access to the garage is on this level.











Back yard is private and fenced.