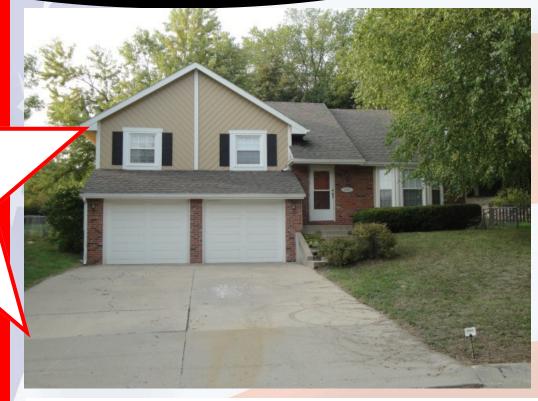

## 3524 Remington Leavenworth, KS

Large
kitchen with
closet pantry
and bar
seating!

Hansen Properties

Rick & Shari Hansen 913.547.1113/1114 www.hansensproperties.com

Fmail

Hansensproperties@yahoo.com

- **Type of Rental**: Front to back split entry style home with approx 1950 sq feet finished.
- Monthly Rent: \$1600
- Security deposit (one months rent) & Pet deposit if pet approved (1/2 months rent)
- 4 bedroom, 3 UL, 1 LL
- 2.5 baths, 2 on UL, .5 on LL
- Kitchen: Appliances include Refrigerator, electric range oven, microwave, & dishwasher..
   Peninsula offers additional prep space and bar seating.
- Patio off dining room
- Fireplace in LL family room.

- Washer/Dryer hook ups: LL
- Central air & heat
- 2 car garage
- Fenced Yard: Yes
- Leavenworth School District.
- House is in Hunter's Ridge with easy access to bike/bridge path that leads you over to 10th Avenue Park, location of baseball & soccer fields, & LV Middle school. Located approximately 10 min from Ft. Leavenworth.