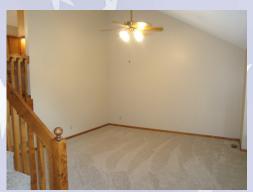

## 3524 Remington, Leavenworth, KS

Front to back split with kitchen and large eat in dining room to back of house. Access deck form dining room. Two bedrooms, hall full bath, master bedroom and en suite are all located on this main floor. The living room is on level of front door and has bay style window configuration.

## 3524 Remington, Leavenworth, KS

Master bedroom has tray ceiling, walk in closet, and en suite.

Lower level has family room with fireplace, half bath, and 4th bedroom. There is storage area under the living room. The laundry is also located on this level in hall closet across from powder room. Access to the garage is on this level.