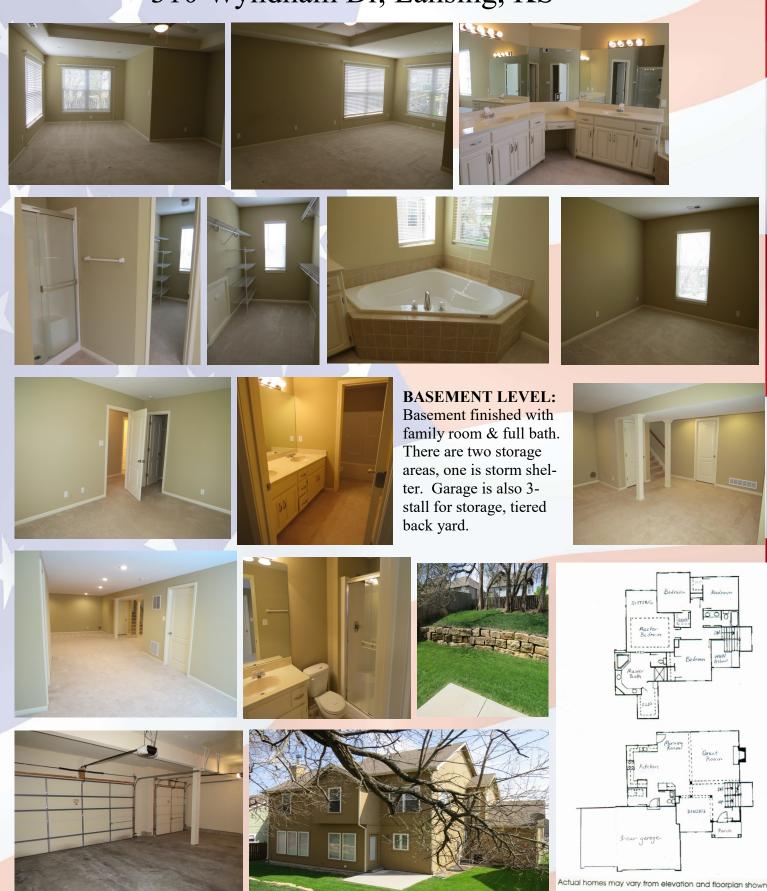

## 310 Wyndham, Lansing, KS

Wyndham Hill on the Park with 3-car Garage!

## Hansen Properties

Rick & Shari Hansen 913.547.1113/1114 www.hansensproperties.com

Email: Hansensproperties@yahoo.com

- **Type of Rental**: Two story with finished basement, approx 3300 sq feet finished.
- Monthly Rent: \$1900
- Security deposit (one months rent) & Pet deposit if pet approved (1/2 months rent)
- 4 bedroom, all on UL (2nd story)
- **3.5 baths** 2 full on UL, Master bath en suite has corner tub, powder room main level & full bath Basement Level.
- **Kitchen:** White appliances include Refrigerator, electric range oven, microwave, & dishwasher.
- Morning room off kitchen kitchen with sight line to family room. Hardwoods in kitchen and

morning room area.

- Main floor has formal dining and/or living room, plus a great room with fireplace.
- BL has family room & full bath.
- Washer/Dryer hook ups: Main level laundry room near garage entry into the home.
- Central air & heat
- Concrete patio off morning room.
- 3 car garage
- Fenced Yard: Yes.
- Lansing School District.
- Located in Wyndham Hill Subdivision which has playground.

## 310 Wyndham Dr, Lansing, KS

**MAIN LEVEL**: Traditional 2 story with the formal living and dining room at the front of the house and family living to the back (see floor plan).

**UPPER LEVEL:** Four generous bedrooms, including large master suite and en suite. Main hall bath has double vanity sinks and serves other bedrooms. Master bedroom has sitting area and bath ensuite has a corner tub with separate shower, large vanity with double sinks and large walk-in closet.