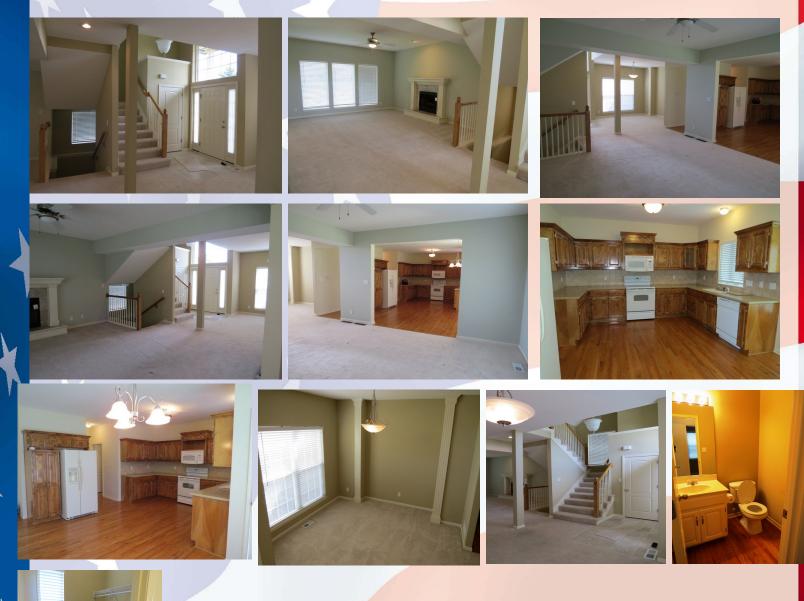

## 310 Wyndham, Lansing, KS

Wyndham Hill on the Park with 3-car Garage!

## Hansen Properties

Rick & Shari Hansen 913.547.1113/1114 www.hansensproperties.com

Email: Hansensproperties@yahoo.com

- **Type of Rental**: Two story with finished basement, approx 3300 sq feet finished.
- Monthly Rent: \$1900
- Security deposit (one months rent) & Pet deposit if pet approved (1/2 months rent)
- 4 bedroom, all on UL (2nd story)
- **3.5 baths** 2 full on UL, Master bath en suite has corner tub, powder room main level & full bath Basement Level.
- **Kitchen:** White appliances include Refrigerator, electric range oven, microwave, & dishwasher.
- Morning room off kitchen kitchen with sight line to family room. Hardwoods in kitchen and

morning room area.

- Main floor has formal dining and/or living room, plus a great room with fireplace.
- BL has family room & full bath.
- Washer/Dryer hook ups: Main level laundry room near garage entry into the home.
- Central air & heat
- Concrete patio off morning room.
- 3 car garage
- Fenced Yard: Yes.
- Lansing School District.
- Located in Wyndham Hill Subdivision which has playground.

## 310 Wyndham Dr, Lansing, KS

**MAIN LEVEL**: Traditional 2 story with the formal living and dining room at the front of the house and family living to the back (see floor plan).

**UPPER LEVEL:** Four generous bedrooms, including large master suite and en suite. Main hall bath has double vanity sinks and serves other bedrooms. Master bedroom has sitting area and bath ensuite has a corner tub with separate shower, large vanity with double sinks and large walk-in closet.