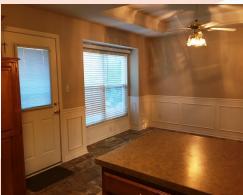

## 3015 Girard, Leavenworth, KS

**UPPER LEVEL**: Great kitchen with peninsula, vinyl flooring that extends under dining table. Living room is spacious with fireplace. Access to deck and backyard off dining room. Master bedroom & master en suite located on this level. Master has large walk in closet. Two bedrooms located above the garage area and hall bath are also located on this level.