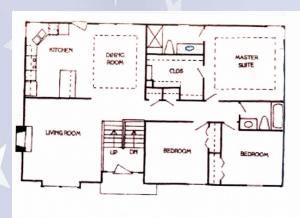

## 3015 Girard, Leavenworth, KS

**UPPER LEVEL**: Great kitchen with peninsula, vinyl flooring that extends under dining table. Living room is spacious with fireplace. Access to deck and backyard off dining room. Master bedroom & master en suite located on this level. Master has large walk in closet. Two bedrooms located above the garage area and hall bath are also located on this level.

## 3015 Girard, Leavenworth, KS

LOWER LEVEL: Family room, bedroom and full bath are located on the lower level. LL also has a laundry room to the back of the full bath.

**BACK YARD:** Fully fenced with shadowbox style privacy fence, concrete patio, and deck which is accessible from kitchen/dining area.