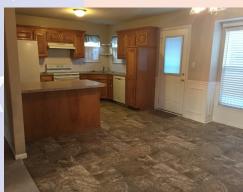

## 3015 Girard, Leavenworth, KS

Great Kitchen & Big back yard!

Rick & Shari Hansen 913.547.1113/1114 www.hansensproperties.com

Fmail:

Hansensproperties@yahoo.com

- Type of Rental: Split entry style home with approx 2200 sq feet finished.
- Monthly Rent: \$1600
- Security deposit (one months rent) & Pet deposit if pet approved (1/2 months rent)
- 4 bedroom, 3 UL, 1 LL
- **3 baths**, 2 on UL includes master bath en suite, 1 LL
- Kitchen: Appliances include Refrigerator, electric range oven, microwave, & dishwasher. Peninsula with seating and additional cabinetry.
- Main floor living room with

## 3015 Girard, Leavenworth, KS

**UPPER LEVEL**: Great kitchen with peninsula, vinyl flooring that extends under dining table. Living room is spacious with fireplace. Access to deck and backyard off dining room. Master bedroom & master en suite located on this level. Master has large walk in closet. Two bedrooms located above the garage area and hall bath are also located on this level.