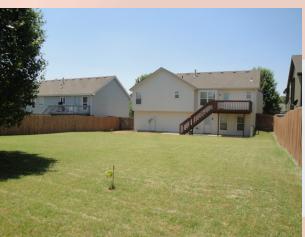

fireplace, lower level family room.

- Laundry room sits behind LL bath.
- Central air & heat
- Deck off dining room with stairs to back yard, concrete patio
- 2 car garage
- Fenced Yard, wooden privacy
- Leavenworth School District.
- Southwind Subdivision off 10th
  & Limit.
- 10 min from Ft. Leavenworth.

## 3015 Girard, Leavenworth, KS

LOWER LEVEL: Family room, bedroom and full bath are located on the lower level. LL also has a laundry room to the back of the full bath.

**BACK YARD:** Fully fenced with shadowbox style privacy fence, concrete patio, and deck which is accessible from kitchen/dining area.