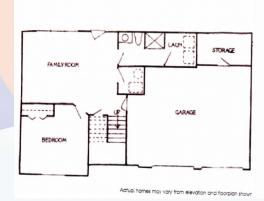

## 3015 Girard, Leavenworth, KS

**UPPER LEVEL**: Great kitchen with peninsula, vinyl flooring that extends under dining table. Living room is spacious with fireplace. Access to deck and backyard off dining room. Master bedroom & master en suite located on this level. Master has large walk in closet. Two bedrooms located above the garage area and hall bath are also located on this level.

## 3015 Girard, Leavenworth, KS

LOWER LEVEL: Family room, bedroom and full bath are located on the lower level. LL also has a laundry room to the back of the full bath.

**BACK YARD:** Fully fenced with shadowbox style privacy fence, concrete patio, and deck which is accessible from kitchen/dining area.