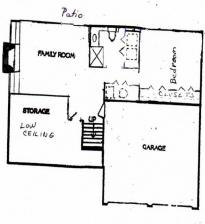

Basement family room has fireplace with built-ins and walkout access to back patio & beautiful yard.

Basement bedroom is spacious & has two large closets. There is a large storage space located under the living room for all your storage needs.