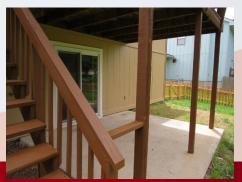

- Walk out basement with access to back yard. Concrete patio.
- Washer/Dryer hook ups LL (part of bathroom).
- Central air & heat
- 2 car garage
- Fenced Yard, yes, wooden
- Leavenworth School District.
- House is centrally located with easy access to 10th & 20th Avenues. Located approximately 10 min from Ft. Leavenworth.

Basement family room has fireplace with built-ins and walkout access to back patio & beautiful yard.

Basement bedroom is spacious & has two large closets. There is a large storage space located under the living room for all your storage needs.