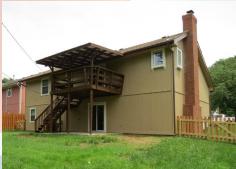

## 2812 Folsom, Leavenworth, KS

Big kitchen & lots of space!

- Monthly Rent: \$1600
- Security deposit (one months rent) & Pet deposit if pet approved (1/2 months rent)
- 4 bedroom, 3 UL, 1 LL
- 3 baths, 2 on UL, 1 on LL
- Kitchen: Appliances include Refrigerator, electric range oven, microwave, & dishwasher.. Lots of cabinetry with peninsula and closet pantry.
- Covered deck off dining room.
- Fireplace in LL family room.

- Walk out basement with access to back yard. Concrete patio.
- Washer/Dryer hook ups LL (part of bathroom).
- Central air & heat
- 2 car garage
- Fenced Yard, yes, wooden
- Leavenworth School District.
- House is centrally located with easy access to 10th & 20th Avenues. Located approximately 10 min from Ft. Leavenworth.