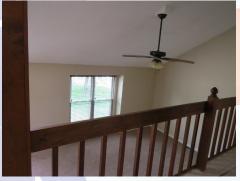

## 2812 Folsom, Leavenworth, KS

Big kitchen & lots of space!

- Monthly Rent: \$1600
- Security deposit (one months rent) & Pet deposit if pet approved (1/2 months rent)
- 4 bedroom, 3 UL, 1 LL
- 3 baths, 2 on UL, 1 on LL
- Kitchen: Appliances include Refrigerator, electric range oven, microwave, & dishwasher.. Lots of cabinetry with peninsula and closet pantry.
- Covered deck off dining room.
- Fireplace in LL family room.