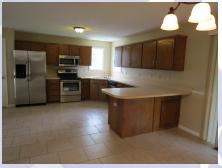

## 2812 Folsom, Leavenworth, KS

Big kitchen & lots of space!

- Monthly Rent: \$1600
- Security deposit (one months rent) & Pet deposit if pet approved (1/2 months rent)
- 4 bedroom, 3 UL, 1 LL
- 3 baths, 2 on UL, 1 on LL
- Kitchen: Appliances include Refrigerator, electric range oven, microwave, & dishwasher.. Lots of cabinetry with peninsula and closet pantry.
- Covered deck off dining room.
- Fireplace in LL family room.

## 2812 Folsom, Leavenworth, KS

Spacious rooms in this home, lots of cabinetry, open floor plan in living areas.

Master bedroom has en suite and features vaulted ceilings.

Bath in upper hallway sits across hall from the two large bedrooms.