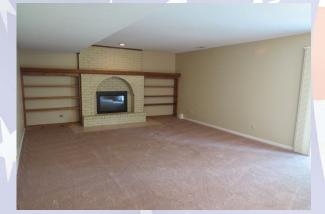

## 2812 Folsom, Leavenworth, KS

Big kitchen & lots of space!

- Monthly Rent: \$1600
- Security deposit (one months rent) & Pet deposit if pet approved (1/2 months rent)
- 4 bedroom, 3 UL, 1 LL
- 3 baths, 2 on UL, 1 on LL
- Kitchen: Appliances include Refrigerator, electric range oven, microwave, & dishwasher.. Lots of cabinetry with peninsula and closet pantry.
- Covered deck off dining room.
- Fireplace in LL family room.

Basement family room has fireplace with built-ins and walkout access to back patio & beautiful yard.

Basement bedroom is spacious & has two large closets. There is a large storage space located under the living room for all your storage needs.