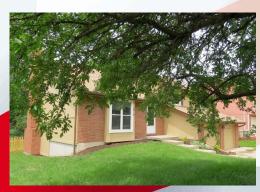

## 2812 Folsom, Leavenworth, KS

Big kitchen & lots of space!

- Monthly Rent: \$1600
- Security deposit (one months rent) & Pet deposit if pet approved (1/2 months rent)
- 4 bedroom, 3 UL, 1 LL
- 3 baths, 2 on UL, 1 on LL
- Kitchen: Appliances include Refrigerator, electric range oven, microwave, & dishwasher.. Lots of cabinetry with peninsula and closet pantry.
- Covered deck off dining room.
- Fireplace in LL family room.