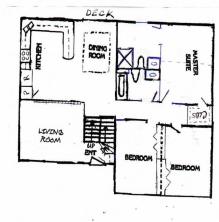

## 2812 Folsom, Leavenworth, KS

Spacious rooms in this home, lots of cabinetry, open floor plan in living areas.

Master bedroom has en suite and features vaulted ceilings.

Bath in upper hallway sits across hall from the two large bedrooms.

Basement family room has fireplace with built-ins and walkout access to back patio & beautiful yard.

Basement bedroom is spacious & has two large closets. There is a large storage space located under the living room for all your storage needs.