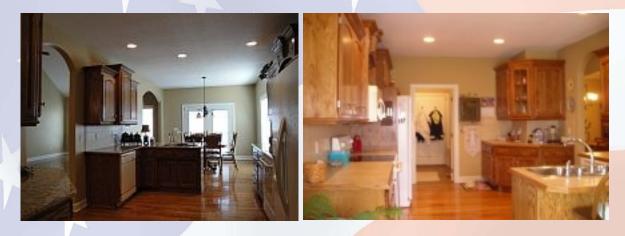

**Kitchen** has abundant cabinetry as well as granite countertops. Hardwoods continue through the kitchen and eat in dining nook (breakfast room). Laundry room is located at the back entrance where you enter the house from the garage. Master bedroom and two additional bedrooms are located on the main level. There is a Jack & Jill bathroom between the two bedrooms, plus a hall powder room (half bath).