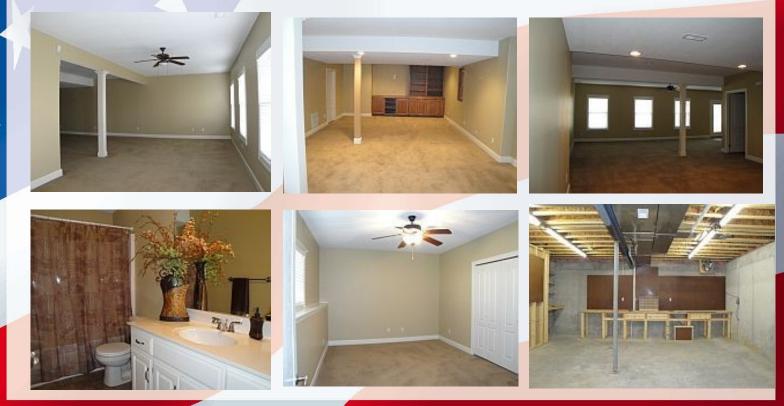

### 2108 Ridgeview, Leavenworth, KS

**MAIN LEVEL**: Front entrance leads you into a large great room with gleaming hardwoods, gas fireplace and formal dining space with a view to the beautiful backyard. Please note that hardwoods replaced the carpet after this living room picture was taken so they are as shown in the first picture without furniture.

**Kitchen** has abundant cabinetry as well as granite countertops. Hardwoods continue through the kitchen and eat in dining nook (breakfast room). Laundry room is located at the back entrance where you enter the house from the garage. Master bedroom and two additional bedrooms are located on the main level. There is a Jack & Jill bathroom between the two bedrooms, plus a hall powder room (half bath).

#### 2108 Ridgeview, Leavenworth, KS

Master bath & en suite: Generous bedroom with large windows and grand en suite.

**BASEMENT LEVEL:** Finished with large family room, one bedroom, and full bath. There is also a large storage room with work bench and additional storage area plus tornado shelter. You can access the back yard from the family room.