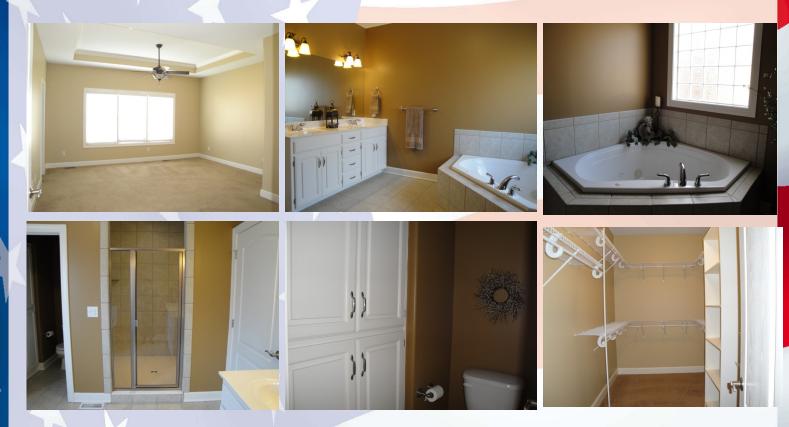

#### 2108 Ridgeview, Leavenworth, KS

Master bath & en suite: Generous bedroom with large windows and grand en suite.

**BASEMENT LEVEL:** Finished with large family room, one bedroom, and full bath. There is also a large storage room with work bench and additional storage area plus tornado shelter. You can access the back yard from the family room.