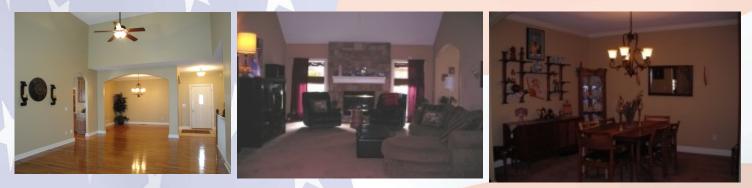

### 2108 Ridgeview, Leavenworth, KS

**MAIN LEVEL**: Front entrance leads you into a large great room with gleaming hardwoods, gas fireplace and formal dining space with a view to the beautiful backyard. Please note that hardwoods replaced the carpet after this living room picture was taken so they are as shown in the first picture without furniture.